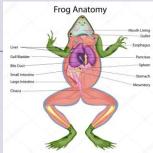

## **Prefix of the Week**



What does this prefix mean?

**Greek for 'Life'** 

Use this space build a sentence using any of the 'Bio' words provided.

Biological Biology Biodegradable

Examples
Can you think
of anymore?

**Bio** 





Link the image to the word

## **Definitions**

**Biological-** Means related by blood or living organisms.

Biology- The study of life/living organisms.

**Biodegradable** – Means something is capable of being decomposed by bacteria or other living organisms, therefore avoiding pollution.

## **Define it:**

## Bio = Meaning life

Biological - Craig loved and respected his foster mum, and never knew his biological mother.

Biology - Biology is a good subject to study if you would like to be a vet.

Biodegradable - Between 2009 and 2015, the Coca-Cola company replaced fossil-based ingredients with plant-based, which are biodegradable; and manufactured more than 35 billion bottles which were distributed in 40 countries..

Can you think of any 'Bio' words you have learnt in school and whic